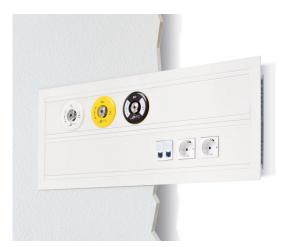

## BASIC modular

Basic horizontal bedhead

The **Modular BASIC Bedhead unit** is a space-designed system for Hospitalization Areas. Its modular design allows several configurations that adapt perfectly to the functional and aesthetic needs of any areas of the Hospital.

Design with option of wall or wall fixing, with one or more profiles, which allows any standard or special configuration.

Easy to clean due to its straight lines.

The design guarantees an internal separation and for individualized maintenance of all the systems that make up these bedheads, both gas and electric, and has expanded its capacity to include direct and indirect lights and rail

The installation has been simplified to be carried out by a single person (always depending on the size of the headboard).

| TECHNICAL SPECIFICATIONS |                                                                                 |
|--------------------------|---------------------------------------------------------------------------------|
| Materials:               | Structures and covers made of extruded aluminum                                 |
|                          | Covers end in ABS                                                               |
| Dimensions:              | Without lights: 64 mm deep by 106 mm by compartments                            |
|                          | With lights: 98 mm deep by 282 mm with a compartment, increasing 106 mm         |
|                          | per additional compartment                                                      |
| Finished:                | Laquered main body in RAL 9010                                                  |
|                          | Lacquered covers in: Red RAL 3003, Blue RAL 5015, Green RAL 6019, Grey RAL 7035 |
| Standards:               | In compliance with UNE-EN ISO 11197                                             |