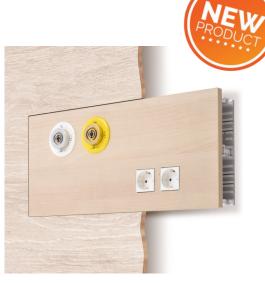

## BASIC modular

Basic horizontal bedhead

The **Modular BASIC Bedhead unit** is a space-designed system for Hospitalization Areas. Its modular design allows several configurations that adapt perfectly to the functional and aesthetic needs of any areas of the Hospital.

Design with option of wall or wall fixing, with one or more profiles, which allows any standard or special configuration.

Easy to clean due to its straight lines.

The design guarantees an internal separation and for individualized maintenance of all the systems that make up these bedheads, both gas and electric, and has expanded its capacity to include direct and indirect lights and rail

The installation has been simplified to be carried out by a single person (always depending on the size of the headboard).

| TECHNICAL SPECIFICATIONS |                                                                                 |
|--------------------------|---------------------------------------------------------------------------------|
| Materials:               | Structures and covers made of extruded aluminum                                 |
|                          | Covers end in ABS                                                               |
| Dimensions:              | Without lights: 64 mm deep by 106 mm by compartments                            |
|                          | With lights: 98 mm deep by 282 mm with a compartment, increasing 106 mm         |
|                          | per additional compartment                                                      |
| Finished:                | Laquered main body in RAL 9010                                                  |
|                          | Lacquered covers in: Red RAL 3003, Blue RAL 5015, Green RAL 6019, Grey RAL 7035 |
| Standards:               | In compliance with UNE-EN ISO 11197                                             |